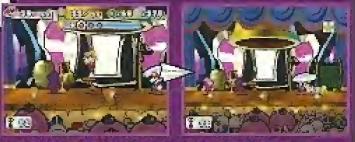

# BOSS MAGNUS VON GRAPPLE HP ATTACK DEFENSE 30 2 1

When you finally catch up to Lord Crump, he'll hop inside a giant robot called Magnus von Grapple. You can either strike the robot's head with jumping attacks or

its feet with ground attacks (neither body part is more vulnerable than the other). After a few rounds of combat, Magnus will detach both of its fists. They're capable of dealing much more damage than Magnus itself, so take them out as quickly as possible. The fists will regenerate in a few turns, but you can chip away at the meeh's body in the meantime.

If you don't destroy the X-Fists immediately, you may not last long against Crump's technological monstresity. Fortunately, each fist has only 2 HP, so you should be able to scrap both of them in a single turn. You can then chip away at the robot's body until the fists regenerate.